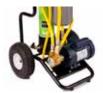

#### **Hydro Cart - Electric**

Electric Pump Module produces enough pure water to run two to three poles to increase productivity.