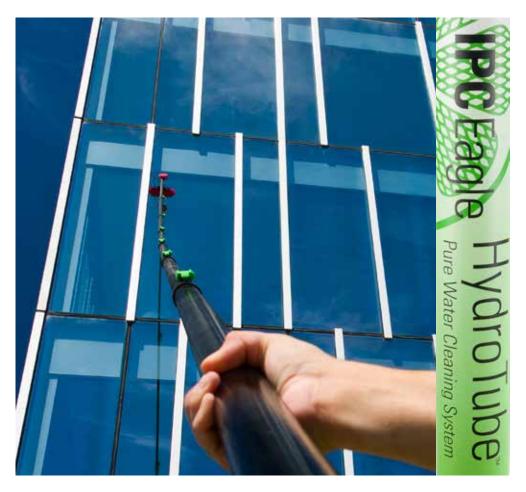

#### **HydroTube**<sup>™</sup>

- Lightest weight (28 lbs.) Portable RO/DI Cart
- · Operates laying down
- Comes complete with a choice of a telescopic pole or sectional poles from 12'-35'
- On-board push button TDS meter
- Produces pure water at less than \$.03 per gallon
- Cleans up to 3 stories without a pump (Based on incoming tap pressure)
- · Easy change filters require no tools

You have the option to upgrade your HydroTube™ with an Electric or Gas Module.

You don't have to rely on the tap pressure and can clean windows more than 3 stories.

Pure Water Window Cleaning System