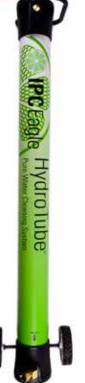

#### **HydroTube**<sup>™</sup>

- Lightest weight (28 lbs.) Portable RO/DI Cart
- · Operates laying down
- Comes complete with a choice of a telescopic pole or sectional poles from 12'-35'
- On-board push button TDS meter
- Produces pure water at less than \$.03 per gallon
- Cleans up to 3 stories without a pump (Based on incoming tap pressure)
- · Easy change filters require no tools

You have the option to upgrade your HydroTube™ with an Electric or Gas Module.

You don't have to rely on the tap pressure and can clean windows more than 3 stories.

Pure Water Window Cleaning System