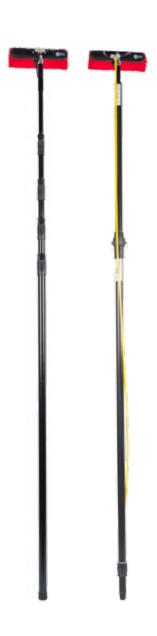

### **Quick Lock Sectional & Flip Lock Telescopic Pure Water Fed Poles**

#### **Quick Lock Sectional Poles**

- New aluminum reinforced coupler makes this the strongest and the easiest to use sectional carbon fiber pole on the market.
- Quick Lock for fast and easy connection of sections
- Easily adjustable 5' sectional poles, just add sections to the desired length up to 6 stories
- . Only lift the length of pole that is needed
- High grade carbon fiber
- External fluid hose for ease of use and durability

#### Flip Lock Telescopic Poles

- Fiber Glass, Carbon Fiber Composite, and Pure Carbon Fiber poles. "the right pole for the right height"
- · Easy to use flip locks for fast extension
- · Easy to walk up walls
- 12' Fiber Glass Telescopic Poles
- 25', 35' & 45' Carbon Fiber Composite Poles
- · Strongest and lightest pole on the market
- · Internal solution hose