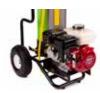

#### **Hvdro Cart - Gas**

Gas Engine Pump Module produces enough pure water to run two to three poles to maximize the productivity.