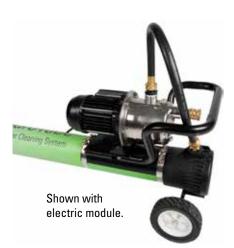

You have the option to upgrade your HydroTube™ with an Electric or Gas Module.

You don't have to rely on the tap pressure and can clean windows more than 3 stories.

Pure Water Window Cleaning System