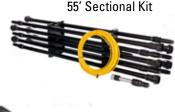

#### **Quick Lock Sectional Poles**

- New aluminum reinforced coupler makes this the strongest and the easiest to use sectional carbon fiber pole on the market.
- Quick Lock for fast and easy connection of sections
- Easily adjustable 5' sectional poles, just add sections to the desired length up to 6 stories
- . Only lift the length of pole that is needed
- High grade carbon fiber
- External fluid hose for ease of use and durability