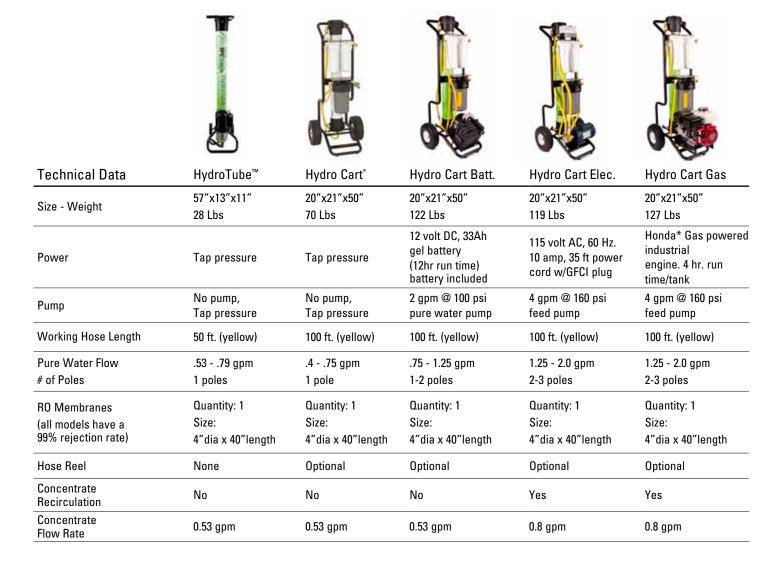

#### **Modular Pure Water System**

The modular system approach allows the Ultra Pure system to be used as a compact and portable system that is easily moved in and out of vehicles, up and down steps, and across any terrain. Both the Hydro Cart and HydroTube™ have the unique ability to produce a high volume of pure water on normal tap pressure. The possibilities are endless and the system can be upgraded at any time. They have a 4 stage filtration system which includes reverse osmosis, and deionization process to produce mineral free water providing for incredible cleaning action and spot free windows.

#### **Hydro Cart**

The Hydro Cart is perfect for most applications but is available with electric, battery, or gas engine boost pump modules (or can be easily added later) to increase productivity in low water pressure areas or when two-pole cleaning is desired.

#### **Hydro Cart - Battery**

Battery Pump Module provides higher pure water flow in low pressure areas to maintain maximum productivity for up to two poles. (Available with ROmote™ wireless control system)

#### **Hydro Cart - Electric**

Electric Pump Module produces enough pure water to run two to three poles to increase productivity.

#### **Hvdro Cart - Gas**

Gas Engine Pump Module produces enough pure water to run two to three poles to maximize the productivity.