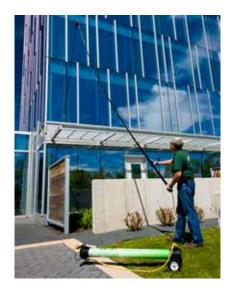

#### **High Productivity** – Up to 10 times faster than ladders

Safe – Clean safely from the ground

**Effective** – Cleans entire window, frame and other non porous surfaces (No dirty ledges)

**Environmentally Friendly** – does not use harsh chemicals and only uses a small amount of water

#### **HydroTube**<sup>™</sup>

- Lightest weight (28 lbs.) Portable RO/DI Cart
- · Operates laying down
- Comes complete with a choice of a telescopic pole or sectional poles from 12'-35'
- On-board push button TDS meter
- Produces pure water at less than \$.03 per gallon
- Cleans up to 3 stories without a pump (Based on incoming tap pressure)
- · Easy change filters require no tools