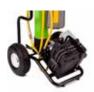

#### **Hydro Cart - Battery**

Battery Pump Module provides higher pure water flow in low pressure areas to maintain maximum productivity for up to two poles. (Available with ROmote™ wireless control system)