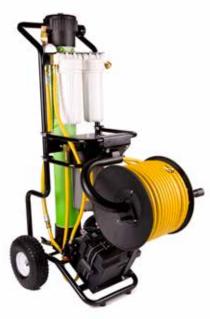

#### **Hydro Cart**

The Hydro Cart is perfect for most applications but is available with electric, battery, or gas engine boost pump modules (or can be easily added later) to increase productivity in low water pressure areas or when two-pole cleaning is desired.

Includes 100' of industrial hose. Shown here with optional Hose Reel.